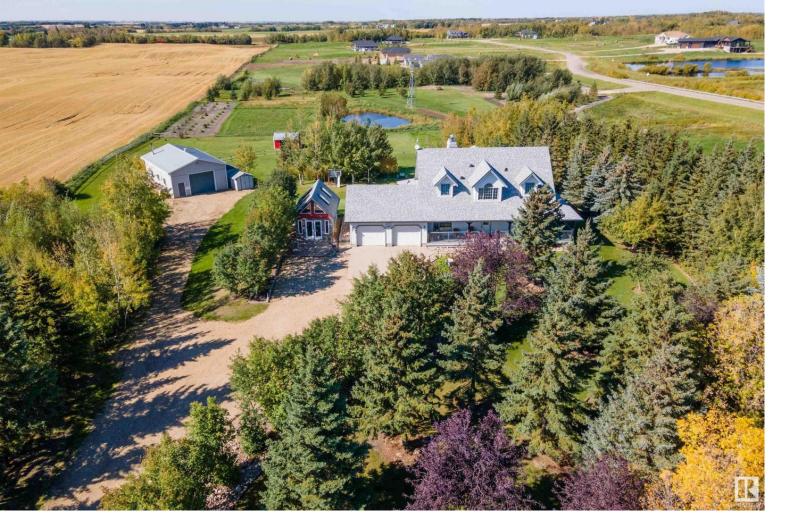

## 50424 Range Road 234 Rural Leduc County AB \$1,049,000

WOW! Fabulous 4.5 ACRES minutes from BEAUMONT with an updated & upgraded PERFECT 1796 sq.ft. 2 STOREY with a WALKOUT basement, a 3 SEASON SUNROOM, a STUDIO, a SHOP, plus it is FENCED, PRIVATE & set up for HORSES! A new ELECTRONIC GATE leads up the drive thru a CURATED FOREST to a wonderful VERANDAH WRAPPED COUNTRY HOME. The 2 storey sunlit living room has a WOODBURNING STOVE with stone & access to the west SUNROOM & back deck. The spacious main floor primary offers a lovely NEW ENSUITE. Modern island kitchen with GRANITE & NEWER APPLIANCES, a WI PANTRY, & large MUD ROOM leads to the garage. Up the stairs to 2 BEDS & NEW 4 PC.bath. The WALKOUT has a FAMILY/GAMESROOM, bedroom, den, a full bath & doors to a COVERED PATIO & west yard & garden. Composite decking, aluminium railings, aggregate pad & walkways, STONE PATIO off the 10'x22' AMAZING STUDIO finished in BARNWOOD & heated with a GAS FIREPLACE, a 40'x22' SHOP with RADIANT TUBE HEAT, a HORSE SHELTER & SHED, plus NEWER SHINGLES & some NEWER WINDOWS. WOW! Listing Presented By: