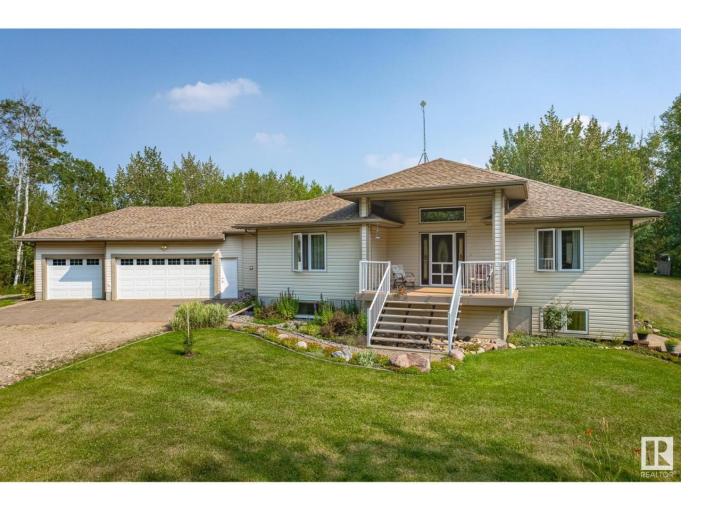

## Rural Leduc County Alberta

\$889.000

Nestled on a private, out of subdivision 8.8-acre treed lot, this immaculate walk-out basement bungalow offers over 3,000 sq ft of living space. Enjoy energy-efficient geothermal heating and cooling, eliminating gas bills. The kitchen features ample cabinetry, granite countertops, and a pantry, while the main floor boasts hardwood floors, large windows, and soaring 10 and 9 ft ceilings. The walk-out basement includes a spacious rec room with a wet bar, perfect for entertaining. With 4 bedrooms and 3 bathrooms, this home is ideal for a growing family or hosting guests. Outdoors, a double-tiered deck, gazebo, vegetable garden, storage shed, RV pad, and custom fire pit with swings complete this private retreat. (id:6769)