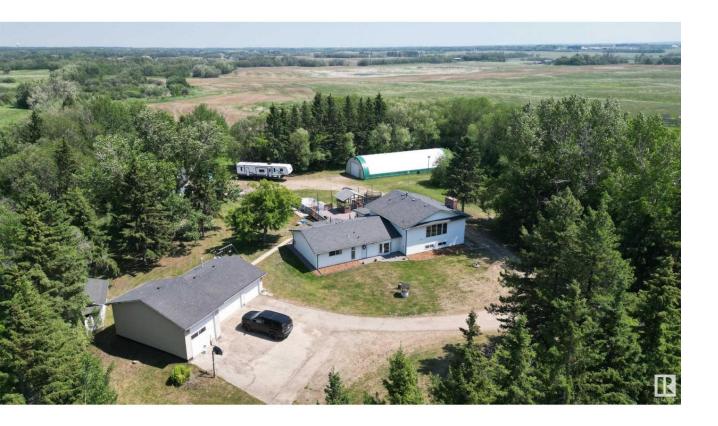

## Rural Leduc County Alberta

Escape to your own private oasis just 4 minutes east of Beaumont! Situated on a beautifully treed lot with no subdivision restrictions, this property offers peace, privacy, and endless potential. Access is easy with mostly paved roads and less than 1 km of gravel. This home has had numerous updates including shingles, siding, flooring, septic tank, cistern, stainless steel appliances, light fixtures, you name it! Enjoy cozy evenings in the family room by the wood-burning fireplace, entertain at the wet bar, or kick back in the four season sunroom/rec room with it's own wood stove. During the Summer months, step outside to a large composite deck with a built-in gazebo with a hot tub, ideal for summer gatherings and BBQs! Outbuildings abound -- including a Quad garage with RV/boat parking, a double detached garage/workshop with 220V, a 30'x80' Quonset - all heated, and multiple storage sheds. A rare, versatile property with room to live, work, and play! (id:6769)