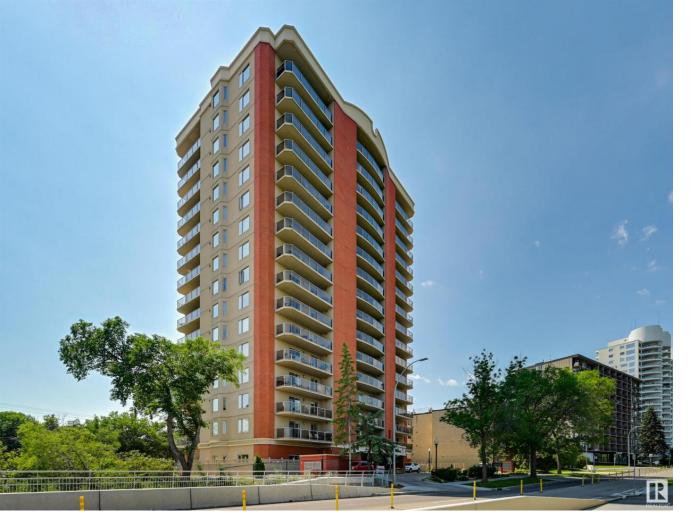

## 10649 SASKATCHEWAN Drive 505 Edmonton

RIVER VALLEY & CITY VIEWS from this 2 bedroom 2 bathroom condo in LORD STRATHCONA MANOR conveniently located on Saskatchewan Drive with the river valley trails at your doorstep, close to restaurants, coffee shops, transportation, the U of A & quick access to the U of A & Downtown. This sunny bright unit has an open concept layout with south & east exposures. Corner electric fireplace in the living room. Access to the east balcony with a gas BBQ outlet. The kitchen has white cabinetry with S/S appliances. The bedrooms are at opposite ends of the living room with a 3 piece bathroom accessible to the 2nd bedroom that has a walk-in closet. The primary suite has a 4 piece ensuite bathroom & access to the south facing balcony that has extra storage. Included is the fridge, brand new ceramic top stove & built-in microwave, dishwasher (1 year) & INSUITE WASHER & DRYER (1 year) & A/C. The unit has just been freshly painted & new lighting. U/G TITLED PARKING. Exercise room, bike storage & visitor parking.