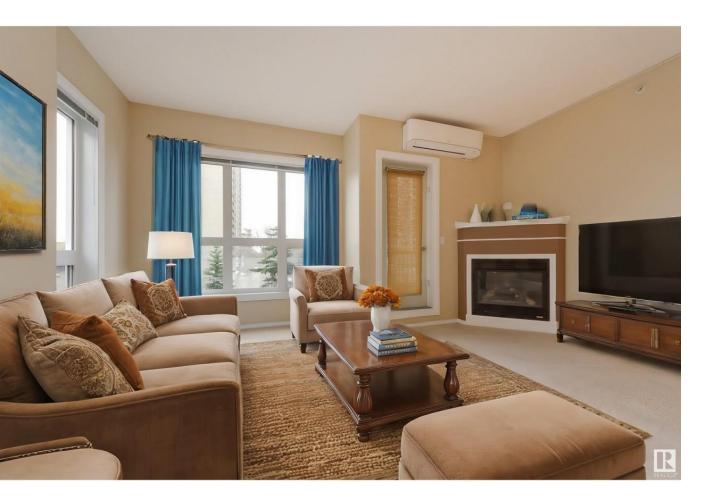

## Edmonton Alberta

\$399,900

Welcome to University Plaza, a concrete building situated on the U of A campus and just steps to the University Hospital. Located on a quiet street, this fabulous corner unit has a sunny and bright southeast exposure. Perfect for the busy professional or students who are sharing, this condo offers two bedrooms, two full baths, in-suite laundry and two titled underground parking stalls, one stall located right next to the elevator. An open concept floorplan with lots of big windows. Other features include in-suite laundry, corner gas fireplace, barbecue gas hook-up on the large balcony, High Efficiency furnace, and a new air-conditioning unit. Water utility is included in the condo fee and pets are allowed with Board approval. Parking located on the P1 level and visitor parking behind the building and on the street. (id:6769)

Living room  $4.95 \, \text{m} \times 3.77 \, \text{m}$ Dining room  $3.57 \, \text{m} \times 2.13 \, \text{m}$ Kitchen  $3.67 \, \text{m} \times 3.56 \, \text{m}$  Primary Bedroom 4.45 m X 3.07 m Bedroom 2 3.85 m X 2.66 m Listing Presented By: