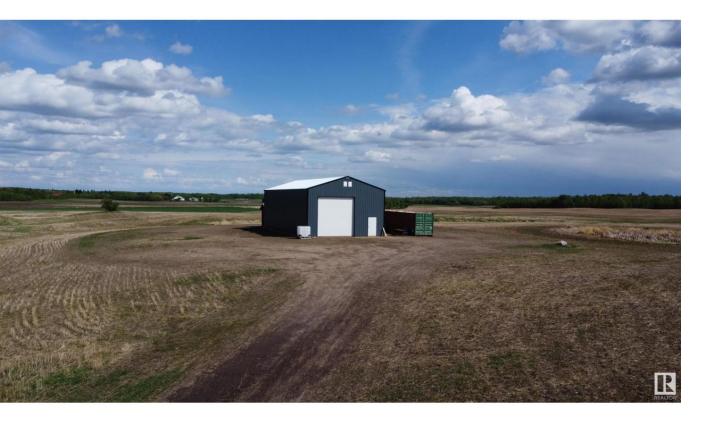

## Rural Leduc County Alberta

76.5 rolling & picturesque acres & a newer 30 x 60 metal clad storage building. Situated on quiet pavement located east of Beaumont on Range Road 232, between Hwy 625 and Township Road 510. Currently zoned AG-CR Transitional within Leduc County. Situated kitty-corner to Ridge Meadows, a well established rural subdivision. A great place to build your dream home, and/or potential for future development. The land is currently being farmed & rented out on a year to year basis. Under 4 miles from Edmonton City Limits. Property taxes \$153.29 per year. (id:6769)