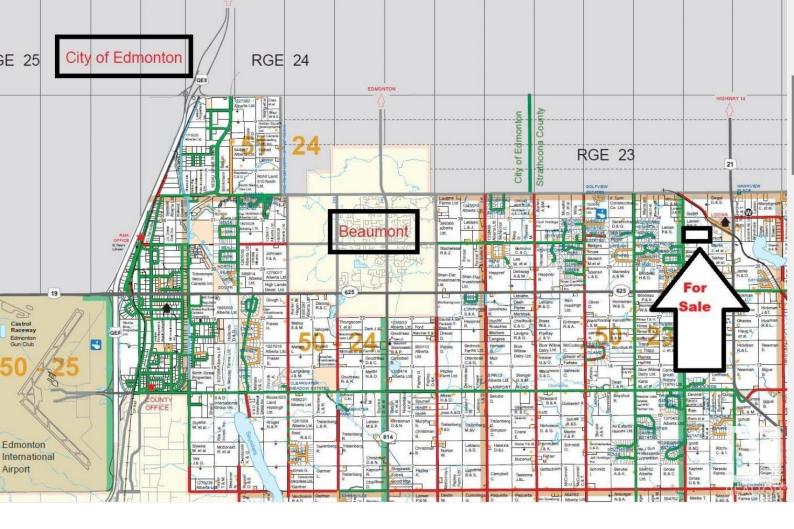

## 505-510 Range Road 232 Rural Leduc County AB

S849.000

80 rolling & picturesque acres on quiet pavement located east of Beaumont on Range Road 232, between Hwy 625 and Township Road 510. Currently zoned AG-CR Transitional within Leduc County. Situated kitty-corner to Ridge Meadows, a well established rural subdivision. A great place to build your dream home, and/or potential for future development. The land is currently being farmed & rented out on a year to year basis. Only 4 miles from Edmonton City Limits. Property taxes under \$155 per year.