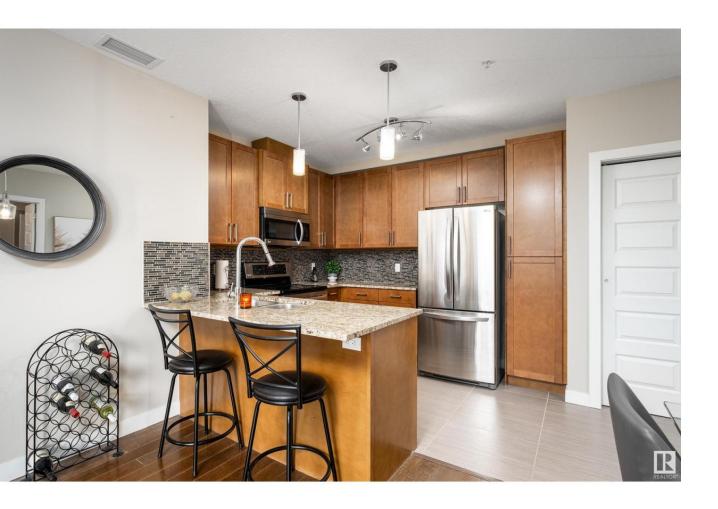

## Edmonton Alberta

\$250,000

Welcome to Signature at Ambleside, East Tower. This 2 bedroom 2 bathroom unit is located just steps from the elevator. With plenty of natural sunlight flowing through with large windows in all areas. #505 is a quiet unit with only 1 shared wall, southwest views and overlooking the green space and the quiet side of the complex with privacy. Your primary bedroom features a walk through closet to the ensuite. The second bedroom is situated on the opposite side of the unit for added privacy. An Open concept kitchen, dining + living room are the centre of the unit, with an eat up counter, tasteful rich cabinets with soft close. In-suite laundry, with new washer, and fantastic building amenities including the fitness area on the 3rd floor, spacious main floor lounge area can be booked for private events or simply to enjoy on your own, a concierge at the building, visitor parking. Steps to Currents of Windermere shops. 1 titled underground stall, with storage. (id:6769)

Living room  $4.4 \,\mathrm{m} \times 4.17 \,\mathrm{m}$ Dining room  $3.67 \,\mathrm{m} \times 2.89 \,\mathrm{m}$ Kitchen  $2.75 \,\mathrm{m} \times 3.04 \,\mathrm{m}$  **Primary Bedroom** 3.63 m X 3.04 m **Bedroom 2** 3.46 m X 2.97 m Listing Presented By: