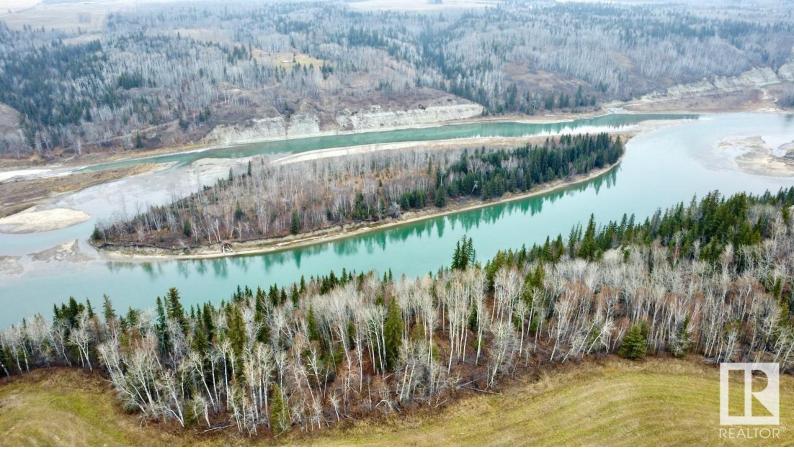

## Rural Leduc County Alberta

\$839,900

Discover 108 acres of untouched North Saskatchewan River property with over half a mile of high-bank river frontage an hour west of Edmonton. This stunning land includes a ravine, a small creek, and incredible views, offering multiple prime spots for development. Nature lovers will be captivated by the trail possibilities and existing paths that lead to secluded hoodoos and terraces with breathtaking, panoramic views. The property is approximately 50% treed, with the remaining area in crop, providing a harmonious blend of forest and open land. Seize the chance to make this remarkable, private piece of paradise yours! (id:6769)