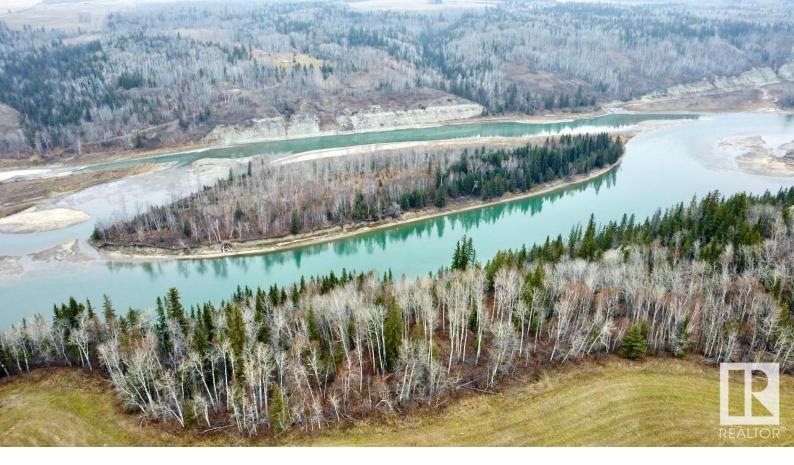

## 50503 Range Road 23 Rural Leduc County AB

\$839,900

Discover 108 acres of untouched North Saskatchewan River property with over half a mile of high-bank river frontage an hour west of Edmonton. This stunning land includes a ravine, a small creek, and incredible views, offering multiple prime spots for development. Nature lovers will be captivated by the trail possibilities and existing paths that lead to secluded hoodoos and terraces with breathtaking, panoramic views. The property is approximately 50% treed, with the remaining area in crop, providing a harmonious blend of forest and open land. Seize the chance to make this remarkable, private piece of paradise yours!