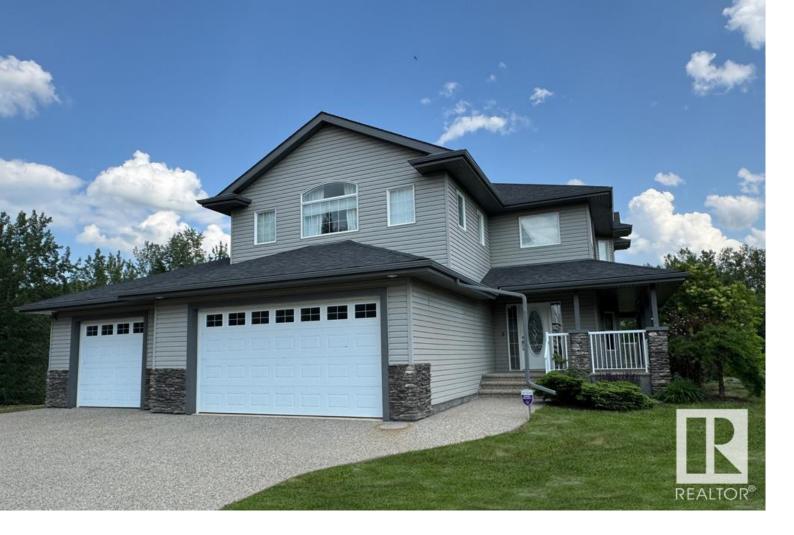

## Rural Leduc County Alberta

\$1,100,000

Can't decide if acreage living is for you? This acreage is just 2 minutes East of Beaumont, this 2,426 SqFt 2-storey walkout on 2.67 acres (not in a subdivision) offers the perfect mix of space, privacy, and convenience. Featuring 4 bedrooms, 3.5 baths, a main floor den, vaulted bonus room with gas fireplace, and second-floor laundry with sink, this home is built for modern family living. The finished basement includes in-floor heating and walkout access to a private patio. Enjoy summer evenings on the covered wraparound veranda or tinker year-round in the oversized heated triple garage. Upgrades from 2021-2024 include a new boiler, high-performance shingles, Lennox A/C, smart thermostat, water/septic improvements, and newer appliances. With serene acreage living and instant access to town, this rare gem offers the best of both worlds! (id:6769)