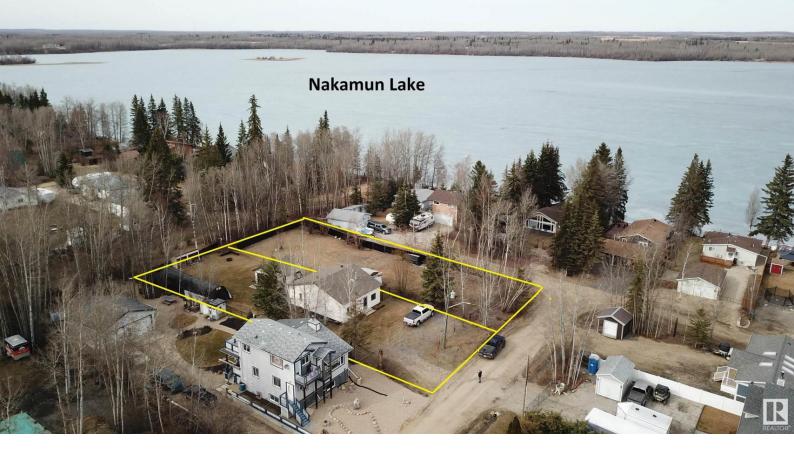

## 5056 5 Street Rural Lac Ste. Anne County AB \$150,000

A PERFECT RETREAT just 50 Min from Edmonton. Life at NAKAMUN LAKE is full of SUMMER TIME DREAMS! Almost a quarter acre of land BACKING ONTO TREES with UNLIMITED ACCESS TO THE LAKE just 90m away. Spot for PIER AND BOAT IN LAKE. Cosy CABIN is unique with some great UPDATES LIKE THE ROOF in 2020, 100amp electrical service, and Natural gas. Space heater is next to WOOD STOVE as the main sources for heating. Open living room, FILLED WITH NATURAL LIGHT. Central kitchen with stove, 2 fridges and LOTS OF CABINETS for storage. ROOM FOR GUESTS with queen bunks and another bedroom ready to be set up. 5' SHOWER IS SEPARATE to not tie up the main bath. Large dining room leads to deck. Cabin is well insulated and could easily be converted into 4 season. SINGLE GARAGE is great for ALL YOU LAKE GEAR with the 300G Cistern inside. Outhouse is attached with 700G Holding tank below. FULLY LANDSCAPED & FENCED with lots of firewood. Property COMES FURNISHED AND READY TO USE. 60'x167.5' Lot adjacent is also available.