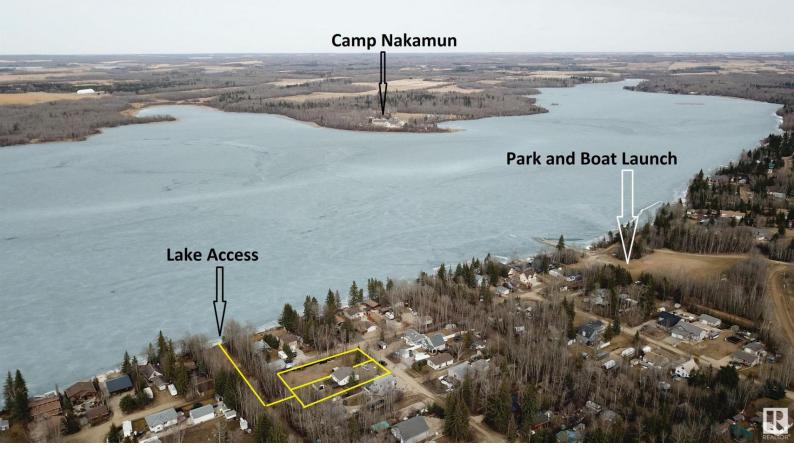

## 5057 5 Street Rural Lac Ste. Anne County AB \$40,000

A PERFECT RETREAT just 50 Min from Edmonton. Life at NAKAMUN LAKE is full of SUMMER TIME DREAMS! Almost a quarter acre of land BACKING ONTO TREES and community reserve with UNLIMITED ACCESS TO THE LAKE just 90 meters away. CHAIN LINK FENCE on perimeter with Large double wide gate. SOLID GRAVEL BASE in center of lot for parking with RV's allowed. Spot for PIER AND BOAT IN LAKE. Moveable STORAGE SHED IS INCLUDED. Power and Gas available. Must be purchased with adjacent cabin - MLS# E4382105