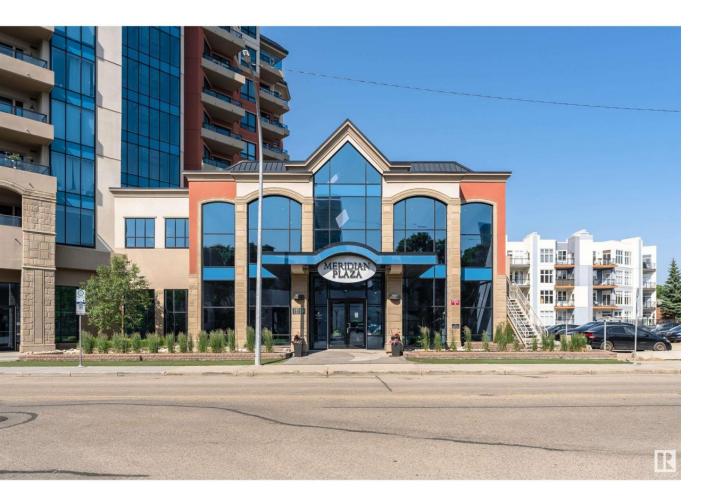

## Edmonton Alberta

Welcome to executive living at Meridian Plaza. 2 bedroom 2 bath 1058 sqft unit has an open concept floorplan with lots of natural light and is thoughtfully laid out with the living space separating the 2 bedrooms. The primary bedroom has a walk in closet with custom shelving and a 4 piece ensuite. The kitchen has granite, stainless steel appl, lots of storage and an island. The living area has a fireplace and opens onto the west facing balcony. Plus 2 titled assigned parking stalls! The building has a lot of amenities including an atrium, fitness room, owners lounge, guest suite, event centre with kitchen and underground visitor parking. Centrally located and close to shopping, dining, transit and walking trails. (id:6769)