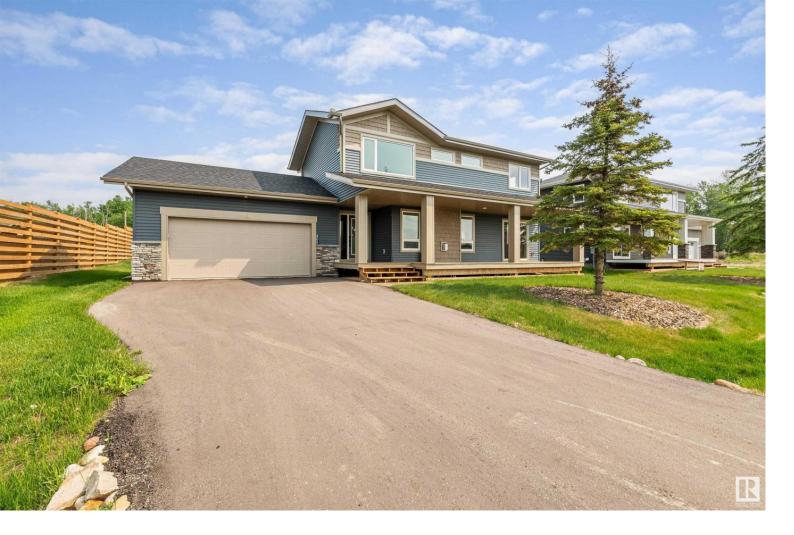

## 508 55101 Ste Anne Trail Rural Lac Ste. Anne County AB

\$5/5,000

Complete and ready to move into! Fantastic show-home 3 bedroom two storey at the lake! Make it your full time residence or your cottage to gather friends and family. Kitchen, dining, 2 piece bath and living room on the main floor with gas fireplace and patio doors leading to the lake side deck. There are also sliders out back from the kitchen that leads to the landscaped backyard. Upstairs you will find the primary suite with ensuite, plus 2 more bedrooms, laundry and a four piece bathroom. All with fantastic views of the lake! The basements awaits your touches with potential of adding a 4th bedroom, another bathroom and a rec room. Double attached garage for all the toys. Huge yard that is already landscaped and 75% fenced. Enjoy the resort style living with municipal water/sewer, swimming pool, marina's, clubhouse and beachfront park. This is an all season community and your chance in making Waters Edge your new home. Some photos virtually staged.