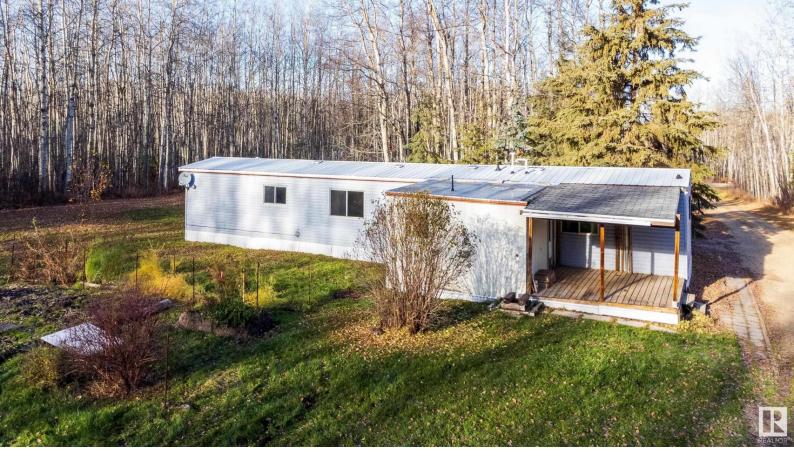

## 1414 Hwy 37 Rural Lac Ste. Anne County AB \$180,000

Welcome Home! This beautiful 2.92 Acre treed property is ready for new owners today! The mobile home has been well cared for and the property has a cute barn/workshop. Features a primary bedroom with a 3 piece en-suite, a second good sized bedroom and a 4 piece bathroom. The home has a newer metal roof, hot water tank & furnace. This property also includes a chicken coop, large barn, a garden & wood shed. There is a ready to go pad for a new mobile down the road if you choose. This is definitely a dream property that you can put your personal touch on to create the perfect oasis for your family!