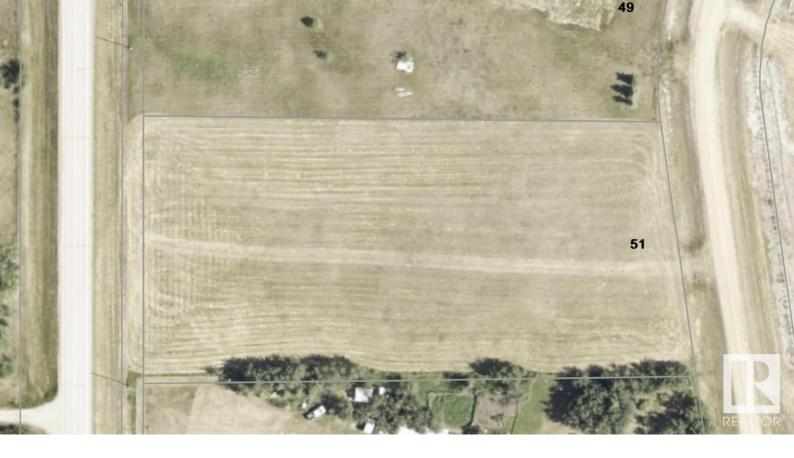

## Rural Sturgeon County Alberta

\$64,900

Welcome to your dream property on Lily Lake Rd in Sturgeon County! Build your perfect home on this beautiful 3.04 acre lot, with flat land and highway access to nearby Legal, Bon Accord, Gibbons and Edmonton, as well as the Industrial heartland. Enjoy the peaceful country life while still being close to urban conveniences. Don't miss out on this affordable opportunity to make your ideal home a reality! (id:6769)