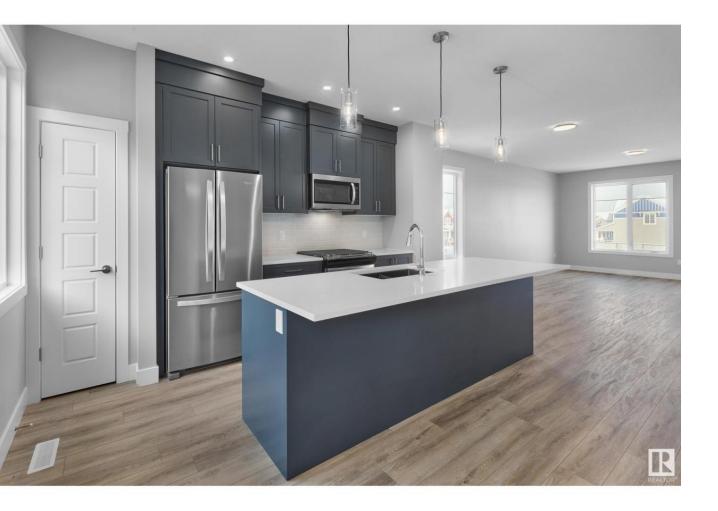

## Edmonton Alberta

\$418,020

The Holiday 2 by Brookfield Residential is a BRAND NEW townhome! The home offers 1,425sqft of style and functional living in the desirable SE community of The Orchards. Featured are designer selected interior finishes with elegance and ease of living in mind! The entry, and main level are finished in Luxury Vinyl Plank, and have 9' ceilings, and the countertops throughout the home are a beautiful quartz. On the ground level there is a spacious front entry, as well as a tandem triple car garage! On the second level you will find a large kitchen with offset dining room, leaving a wide open concept for the living area, complete with a two piece bath, and large balcony at the front. Going to the upper level there is a large primary suite with walk in closet, and ensuite. There is an additional 4pc bath with close access for the two secondary bedrooms. Located in this desirable South-East community of Edmonton, The Orchards is a family friendly community complete with an abundance of parks and walking trails. (id:6769)