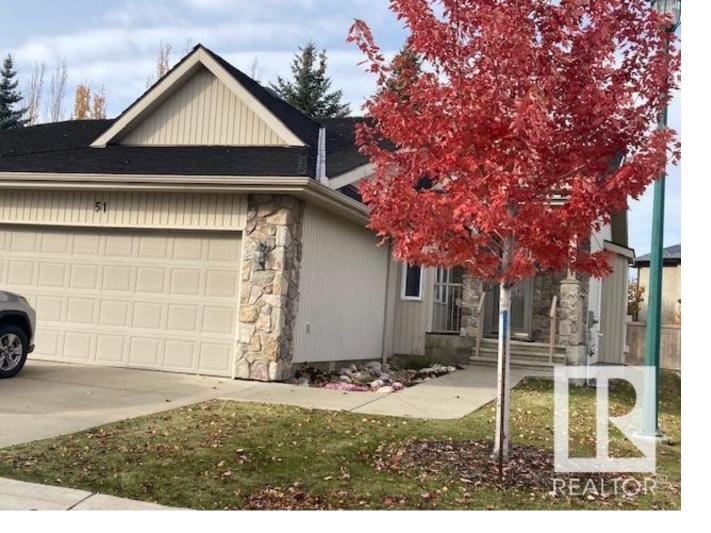

## Edmonton Alberta

\$425,000

Shores II is a classy adult community steps to the Lewis Estates Golf Club and excellent shops and services. 10 minutes to WEM. Original non smoking owner, pristine condition! Open , bright & airy layout. Kitchen has stainless appliances(2019), microwave(2024) and a great eat at breakfast bar. Living room has lots of windows and a gas fireplace. Main floor laundry room. Master bedroom is large with great windows and a 3 piece ensuite with a walkin shower and walkin closet. Second bedroom on the main floor is currently being used as a den . Spacious main bath across the hall has a tub and shower . There is plenty of built-in storage throughout the home and attached garage. Home is fully air conditioned. Hot water tank,humidifier and furnace all replaced in past few months. Built in Vacuum system and freezer included. Bsmt.unfinished( rough in for bathroom & gas fireplace) Great private deck with bbq. gasline. New synthetic rubber 40+ yr. shingles. Awesome park & skating rink across the street. (id:6769)