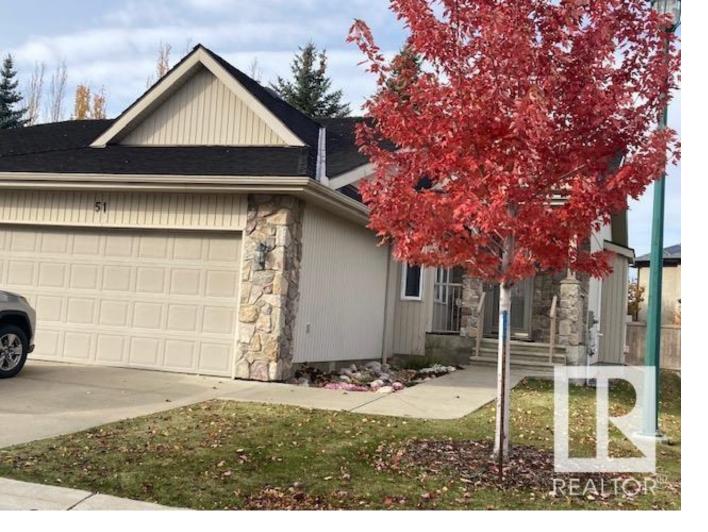

## 929 Picard Drive 51 Edmonton AB \$470,000

Shores II is a classy adult community steps to the Lewis Estates Golf Club and excellent shops and services. 10 minutes to WEM. Original non smoking owner, pristine condition! Open , bright & airy layout. Kitchen has stainless appliances(2019), microwave(2024) and a great eat at breakfast bar. Living room has lots of windows and a gas fireplace. Main floor laundry room. Master bedroom is large with great windows and a 3 piece ensuite with a walkin shower and walkin closet. Second bedroom on the main floor is currently being used as a den . Spacious main bath across the hall has a tub and shower . There is plenty of built-in storage throughout the home and attached garage. Home is fully air conditioned. Hot water tank,humidifier and furnace all replaced in past few months. Built in Vacuum system and freezer included. Bsmt.unfinished( rough in for bathroom & gas fireplace) Great private deck with bbq. gasline. New synthetic rubber 40+ yr. shingles. Awesome park & skating rink across the street.