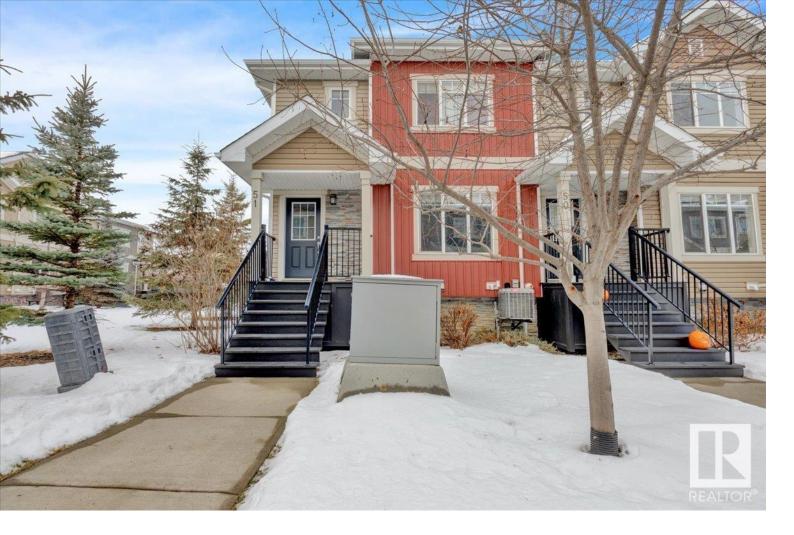

## Edmonton Alberta

\$320,000

Extensively upgraded END UNIT Secord townhouse w/ an OVERSIZED GARAGE! Located on the CORNER w/ a view overlooking the green space along the side & front of the townhouse. Inside, youll love the hardwood flooring throughout. The front entryway has loads of natural light from the large windows along the front. The kitchen has floor to ceiling cabinetry, stainless steel appliances (including a new induction stove). Upstairs features 3 bedrooms. The primary room can easily fit a king bed & has a 3pc ensuite. All bathrooms have upgraded vinyl plank flooring. Basement features a den & an OVERSIZED GARAGE. The floor plan was changed to include a 24'x24' garage - EXTREMELY RARE to find in a townhouse. Other features: Large balcony, A/C (one of only 33/116 units in the complex allowed to have A/C), window coverings, granite countertops & MORE! Located on a quiet street but only minutes from parks, schools, restaurants, the Henday & more! For more details please visit the REALTORS Website (id:6769)