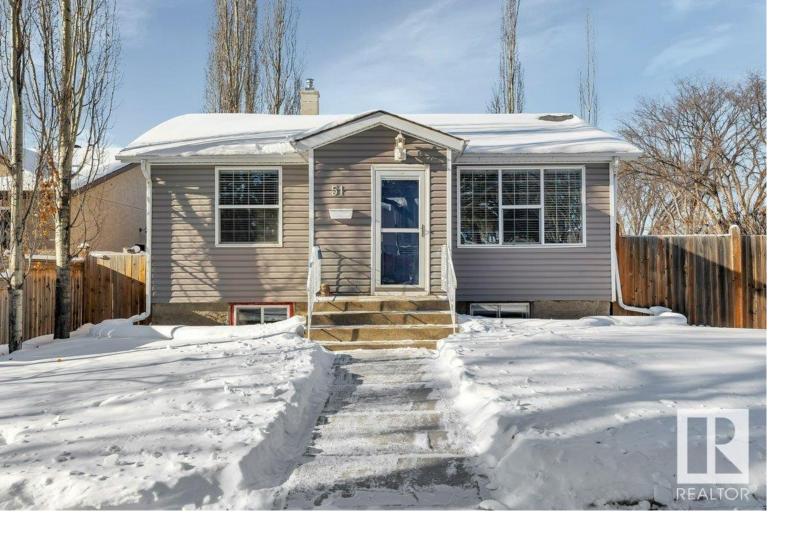

## 51 Birch Drive St. Albert AB

\$425.000

Welcome home to this 962sqft character home with legal suite in the desirable neighbourhood of Braeside. The main floor has a spacious living room with tons of character. The kitchen has stainless steel appliances and a generous amount of cabinets and storage space. 2 bedrooms, a 4 pc bathroom, laundry area and office nook finish off the main level. The downstairs suite is bright and welcoming with large windows throughout. The living room is spacious and the kitchen has ample storage and room for dining set. One bedroom, a 4pc bathroom and laundry area complete the lower level. The yard has a large deck, lots of open space and a triple detached garage! Great location to schools, Fountain Park Pool, trails and shopping. You don't want to miss this gem!