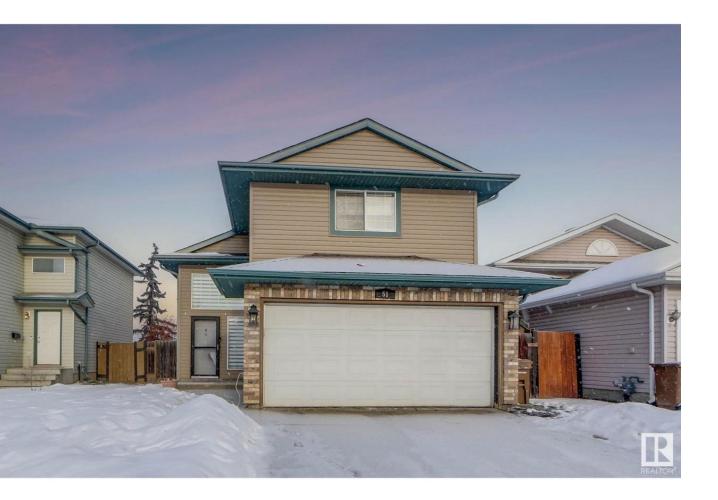

## St Albert Alberta

Location Location!!!! Discover this 2000+ sqft bi-level house in one of the safest, family-friendly Deer Ridge neighbourhoods. This spacious 3+2 bedroom property boasts a grand entrance with soaring ceilings and an open floor plan. The main floor includes a living room, an eat-in kitchen, two bedrooms, a four-piece bath, and convenient main-floor laundry. Upstairs, enjoy a private suite with a full ensuite bath, walk-in closet, and vaulted ceilings. The fully finished basement offers a cozy family room with a gas FP, a fourth bedroom, a den(potential fifth bedroom), and a full bathroom. The home is bright and airy, with easy traffic flow, and backs onto a treed road for added privacy. With a fully fenced yard and an insulated garage, this lovely home is perfect for families or as a starter home. Immediate possession is available and negotiable--don't miss out on this exceptional opportunity! Newer shingles (2021), & a new HW tank (2024). Close to parks, schools and shopping within a short distance. (id:6769)