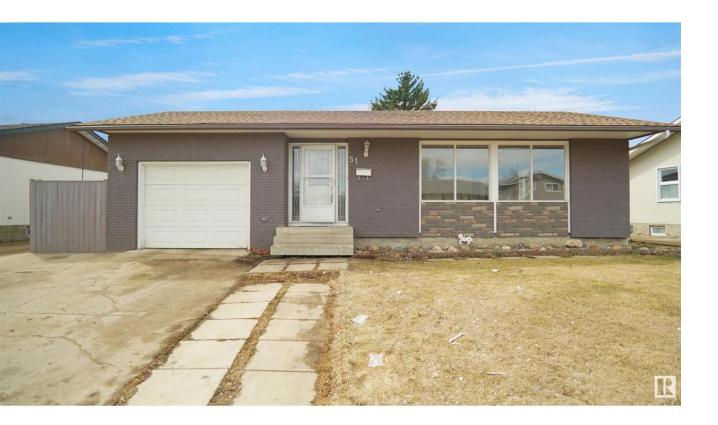

## Edmonton Alberta

Welcome to this larger then average bungalow located in the heart of Homesteader and just steps to all levels of schooling and amenities. This home has plenty of living space that's perfect for a first time buyer or a larger family. The main floor features 3 bedrooms, 2 baths, a large L shaped living room, kitchen, and sun room. The fully finished, open-concept, basement adds even more living space with a large family room that's perfect perfect for entertaining. There is also 4th bedroom and a large laundry/storage room. The large backyard is perfect for your little ones to play in. This home has easy access to the Yellowhead Trail and 50th street. (id:6769)