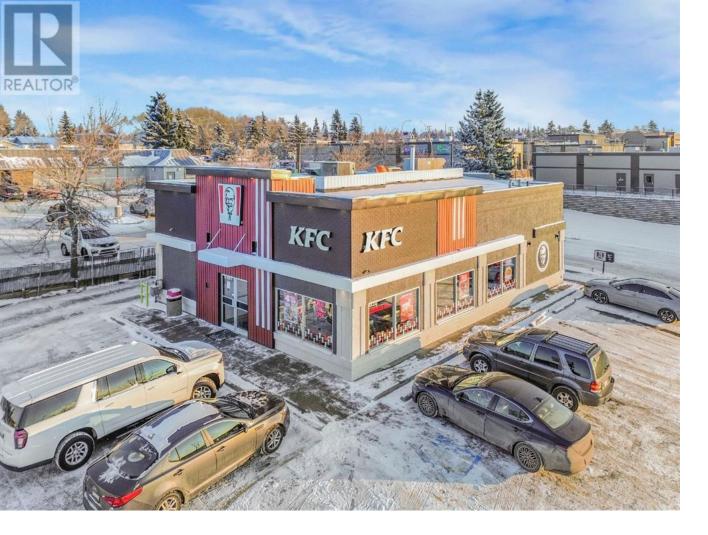

## 51 Kaska Road Sherwood Park Alberta

\$1,750,000

Explore the rare chance to invest in a coveted retail zone within Sherwood Park. This 184' x 236' (1 acre) site is ideally situated in a bustling commercial district, mere steps from surrounding development and quickly accessible to Baseline Road and Broadmoor Boulevard. The sizeable 1 Acre lot comes fully equipped with a 2,292 SF restaurant in pristine condition and 35 on-site parking stalls. An attractive destination with high visibility for advertising and endless customer crossover from surrounding businesses. Existing tenant is a well known franchise that has been in place since 2005. At the expiration of the lease, the building owner will be positioned to increase the rent significantly to reflect current market rates. Don't pass up on this valuable opportunity to own the ideal asset in an active suburban community. This is the perfect long-hold investment for a future redevelopment play. (id:6769)