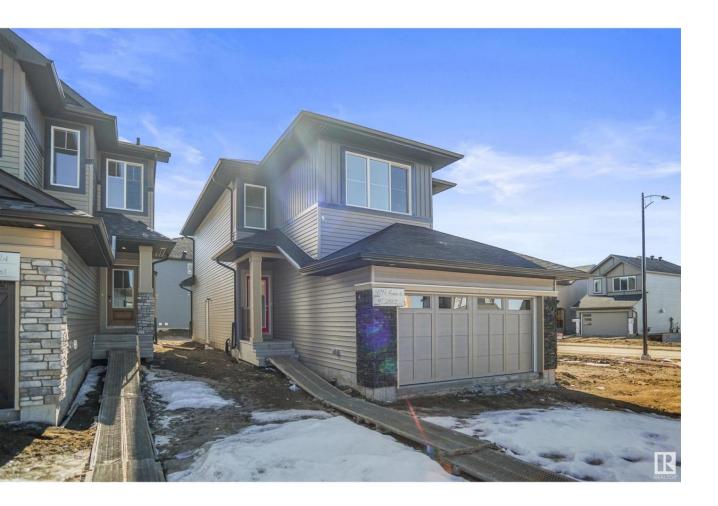

## St Albert Alberta

\$605,073

Welcome to the Willow built by the award-winning builder Pacesetter homes and is located in the heart of Nouveau and just steps to the walking trails. As you enter the home you are greeted by luxury vinyl plank flooring throughout the great room, kitchen, and the breakfast nook. Your large kitchen features tile back splash, an island a flush eating bar, quartz counter tops and an undermount sink. Just off of the kitchen and tucked away by the front entry is a 2 piece powder room. Upstairs is the master's retreat with a large walk in closet and a 4-piece en-suite. The second level also include 2 additional bedrooms with a conveniently placed main 4-piece bathroom and a good sized bonus room. Close to all amenities and easy access to St Alberta Trail and to the Anthony Henday.\*\*\*Home is under construction and will be complete in April of 2025 and the photos used are from the same exact layout but colors may vary\*\*\* (id:6769)