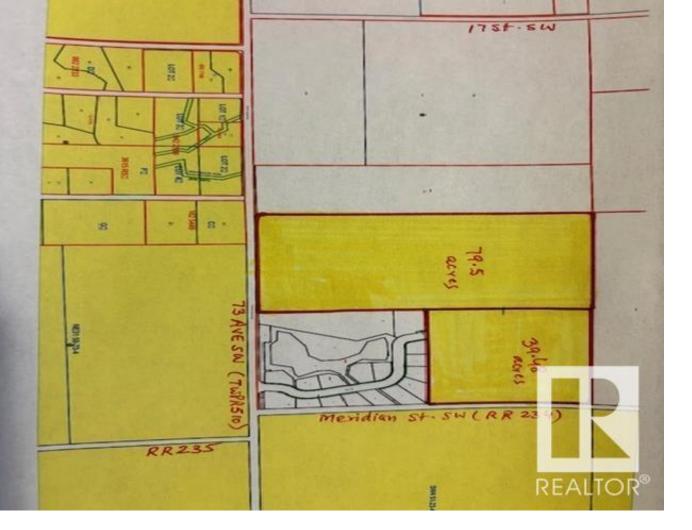

## Edmonton Alberta \$2,703,000

Amazing parcel of land 79.5 acres located at 510 73 Ave SW (on TWPR510 between 17 street SW & Meridian St SW) in City of Edmonton. Excellent piece of land scheduled to be developed as URBAN RESIDENTIAL DEVELOPMENTS in southeast area of city of Edmonton. In the meantime, build your dream homes for your country living in Edmonton. Fantastic location situated only minutes from Eagle Rock Golf Course and Coloniale Golf Course of Beaumont. (id:6769)