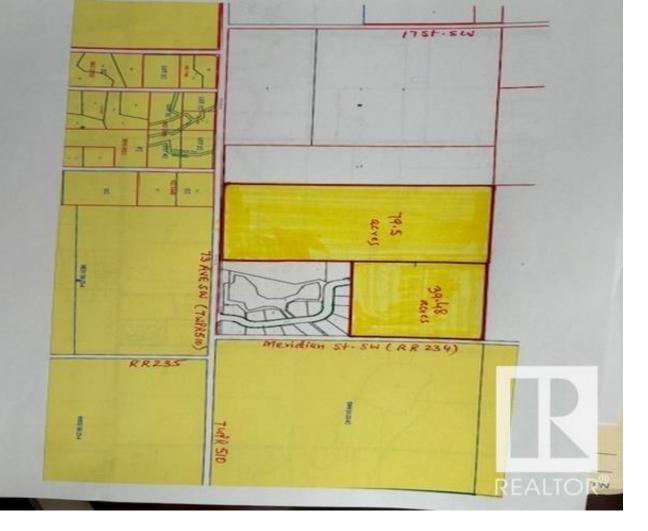

## 510 73 Avenue Edmonton AB

Amazing piece of land 79.5 acres located at 510-73 Ave SW (on TWPR 510 between 17 street SW & Meridian Street SW) in city of Edmonton. Excellent parcel scheduled to be developed as URBAN RESIDENTIAL DEVELOPMENTS located in Southeast area of City of Edmonton. Strategically situated between Eagle Rock Golf course and Colonial Golf Course of City of Beaumont. Great investment property at this price within City of Edmonton. Also in the meantime you can build your dream homes with approvals from City of Edmonton. Only 15 minutes from Edmonton International airport and almost 15 minutes from Sherwood Park & South Edmonton Common Shopping area.