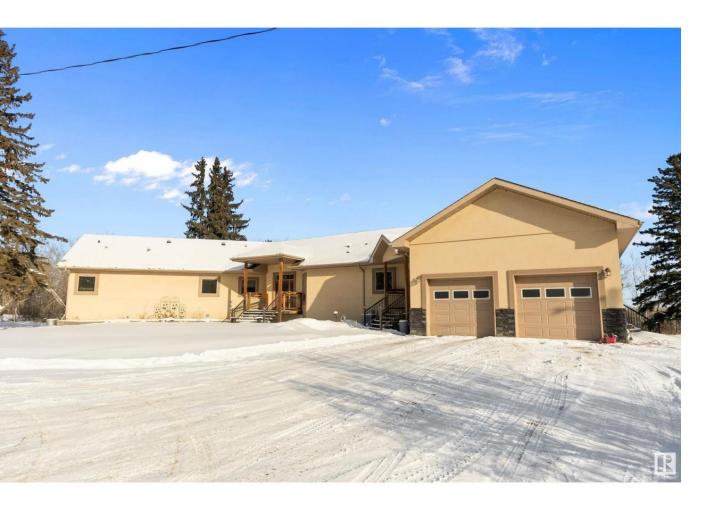

## Rural Parkland County Alberta

\$1.190.000

Discover this beautiful custom ICF bungalow, offering 3,062 sq ft of living space on 5.82 acres, just outside Devon with views of the North Saskatchewan River. Featuring 6 bedrooms, 3.1 bathrooms, and a large open basement with heated floors, this home is designed for comfort and style. The main floor boasts 14' ceilings, a chef's kitchen with island, eating bar, gas countertop stove, double ovens, and walk-in pantry, 3 large sized of bedroom and an office. The master suite includes a 5-piece ensuite and walk-in closet. Additional features include a formal dining area, living room, and sitting room, all with gas fireplaces. Gleaming 1 American Cherry hardwood floors complete the space. The Basement offers a large family room, 3 bedrooms, a 5-piece bath, and heated floors. Outside, enjoy a 25' x 25' covered deck, 2 storage buildings, and mature trees. Located minutes from Devon, the International Airport, and West Edmonton, this property offers privacy with easy access to amenities. (id:6769)