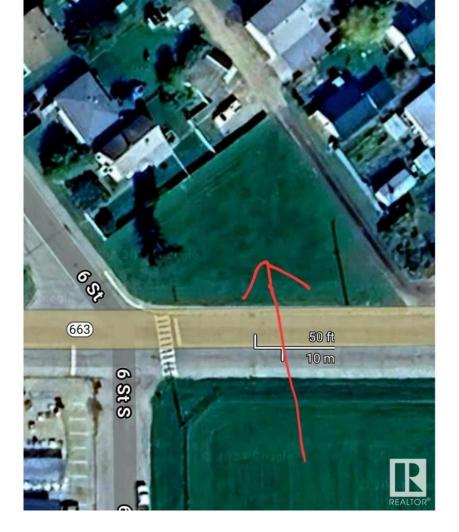

## Boyle Alberta

BOYLE AB - LARGE CORNER LOT IN MIXED NEIGHBOURHOOD - GOOD EXPOSURE LOCATION HIGHWAY 663.. Run a business or build a home on this large corner lot in town. Conveniently has convenience store/ gas stn, hardware store, hotel & bar next door, carwash next door, and as well residential homes in this block. a mixture of business an residential. Located in Boyle AB just at the intersection of HWY 63, HWY 831, HWY 663. You can request to rezone to your needs to run a business. Boyle supports new businesses. This lot is just seps to amenities. and the hotel & rv park.. Easy access to Highway 63, 831, and 663. A great location in a busy little town that makes a great pit-stop for Fort McMurray, Edmonton & Lac La Biche. (id:6769)