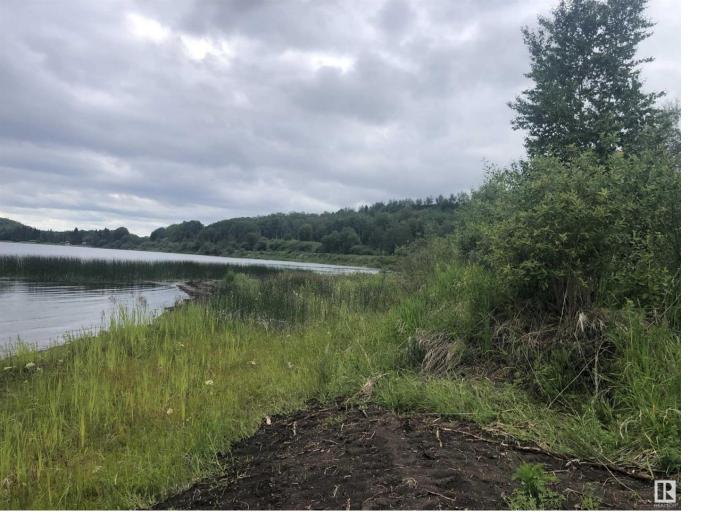

## Rural Parkland County Alberta

\$999.000

RARE & RAW LAKEFRONT FIND! Halfway between Whitewood Sands and the Hamlet of Fallis, this South facing, private, serene, set apart 3.16 acres, boasts a magnificent 725 ft of sandy, hard bottomed lakefront. This once in a lifetime opportunity comes complete with numerous building sites around which to create your own personal Lake Wabamun waterfront estate. Choose to build a gated legacy estate or create and share a lakeside RV resort for you, your family & friends. The land has been cleared, leveled and seeded to grass and has a newly drilled well. Time for you to jump into a lake home and invest in an exciting tomorrow for you and your family. (id:6769)