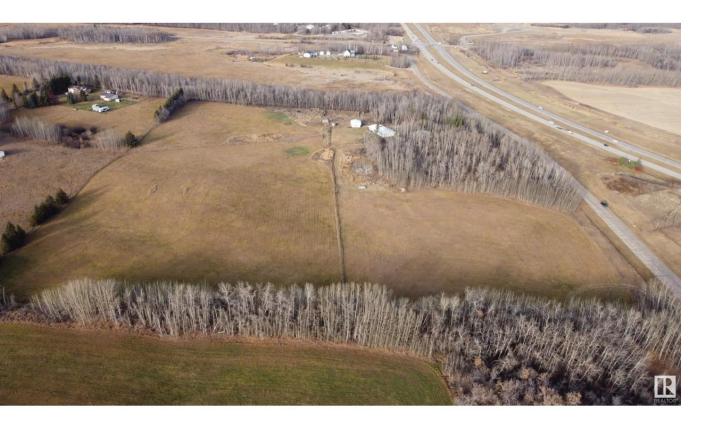

## Rural Parkland County Alberta

\$589,000

Beautiful 16.26 acre property located half mile from the North Saskatchewan River just north of Devon off of Hwy 60. This property has smaller rolling hills and ideal for a walkout, mixed with trees and pasture, already fenced and cross fenced for horses and other farm animals. The development plan is already in place for subdividing into 2+ acre lots if you choose. This is a great opportunity in a great location. (id:6769)