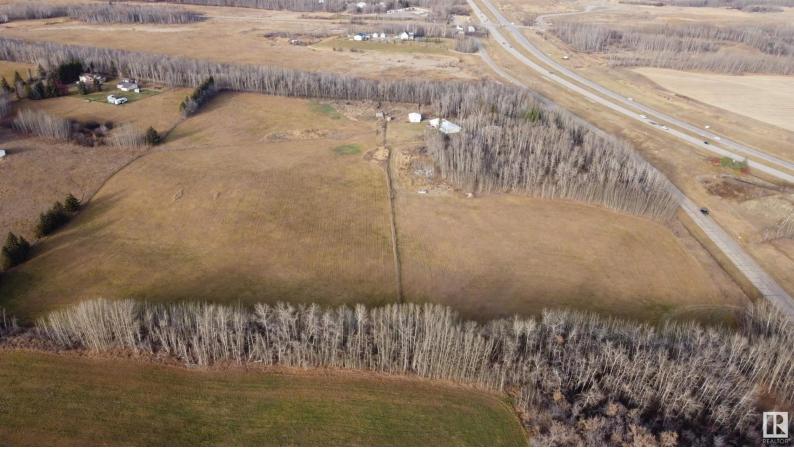

## 51022 Rge Rd 263 Rural Parkland County AB \$589,000

Beautiful 16.26 acre property located half mile from the North Saskatchewan River just north of Devon off of Hwy 60. This property has smaller rolling hills and ideal for a walkout, mixed with trees and pasture, already fenced and cross fenced for horses and other farm animals. The development plan is already in place for subdividing into 2+ acre lots if you choose. This is a great opportunity in a great location.