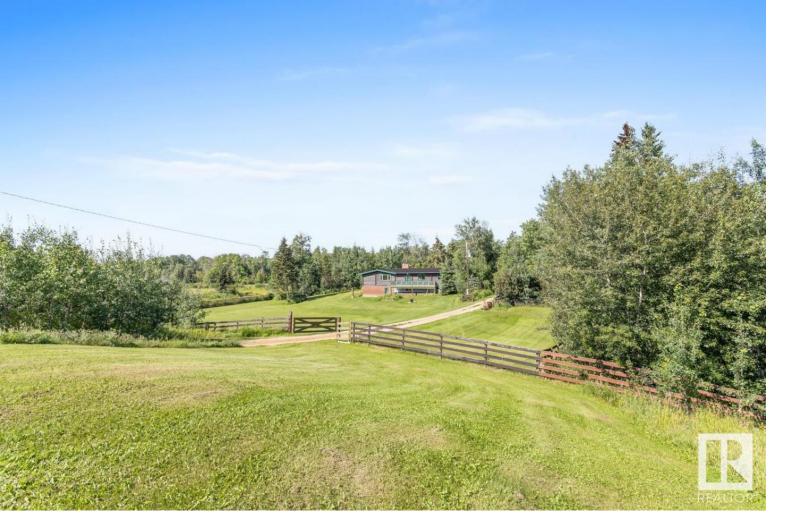

## 51055 RGE RD 204 Rural Strathcona County AB

GORGEOUS, CUSTOM PANABODE LOG HOME on a spectacular 80 ACRES with WALKOUT BASEMENT, 4 bedrooms & 3 baths. A perfect horse set-up, hobby farm or for the LOVE of county living! Open beam ceiling throughout the main floor that showcases custom tongue & groove cedar finish. The spacious kitchen offers plenty of cabinets, S/S appliances, eating bar that overlooks a large dining nook that opens to the formal dining area. Triple pane windows throughout the home & surround the great room with a show stopper wood burning, stone fireplace. Moving down to the walkout, you'll find 4 bedrooms, 2 baths & rec room. Other upgrades include: roof, windows, doors, furnace, AC, water filtration system, 3 large decks with built in bench seating & gorgeous views of the property. Awesome set up with 2 new gates at entry & wrap around gravel driveway that leads up to the pole barn, shop & horse shelter with electricity & water. A private PARADISE only 20 minutes from Sherwood Park! Listing Presented By: