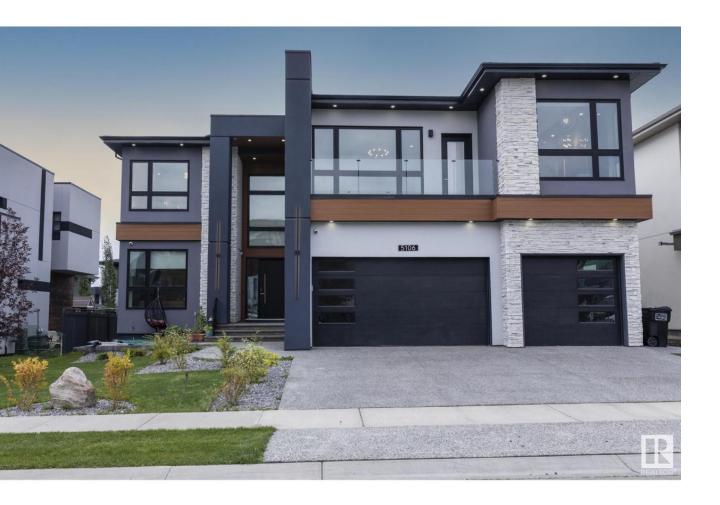

## Edmonton Alberta

\$1,938,000

Welcome to Westpointe in Windermere, where this stunning Contemporary Custom Mansion offers over +/-5,700 square feet of luxurious living. Inside, you'll find 6 spacious bedrooms, including dual master suites with walk-in closets and exquisite 5-piece ensuites featuring custom 8-foot showers. One master suite also includes a private balcony with serene pond views and a feature fireplace wall. This home boasts 6 beautifully designed bathrooms, including one in the fully finished basement, complete with a jacuzzi and steam shower. High-end finishes are everywhere: Kentwood hardwood floors, Reibel gold plumbing fixtures, Versace tiles, 8-foot walnut veneer custom doors, and Dekton countertops throughout. Other notable features include screwless metallic grey switches, a powerful 5-ton A/C unit, and heated flooring across the main floor, basement, and triple garage. Maple 8-foot posts with glass rails add a sophisticated touch. Outside, a heated driveway ensures comfort and convenience. (id:6769)