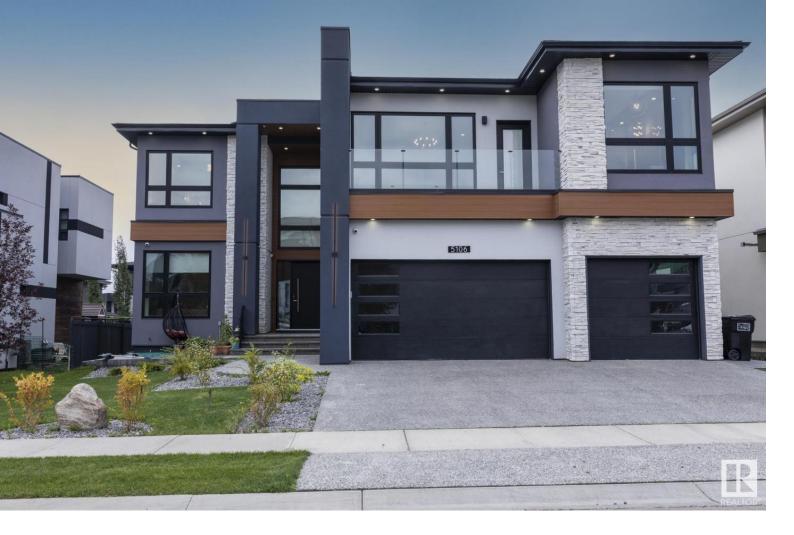

## 5106 WOOLSEY Link Edmonton AB

\$1,938,000

Welcome to Westpointe in Windermere, where this stunning Contemporary Custom Mansion offers over +/-5,700 square feet of luxurious living. Inside, you'll find 6 spacious bedrooms, including dual master suites with walk-in closets and exquisite 5-piece ensuites featuring custom 8-foot showers. One master suite also includes a private balcony with serene pond views and a feature fireplace wall. This home boasts 6 beautifully designed bathrooms, including one in the fully finished basement, complete with a jacuzzi and steam shower. High-end finishes are everywhere: Kentwood hardwood floors, Reibel gold plumbing fixtures, Versace tiles, 8-foot walnut veneer custom doors, and Dekton countertops throughout. Other notable features include screwless metallic grey switches, a powerful 5-ton A/C unit, and heated flooring across the main floor, basement, and triple garage. Maple 8-foot posts with glass rails add a sophisticated touch. Outside, a heated driveway ensures comfort and convenience.