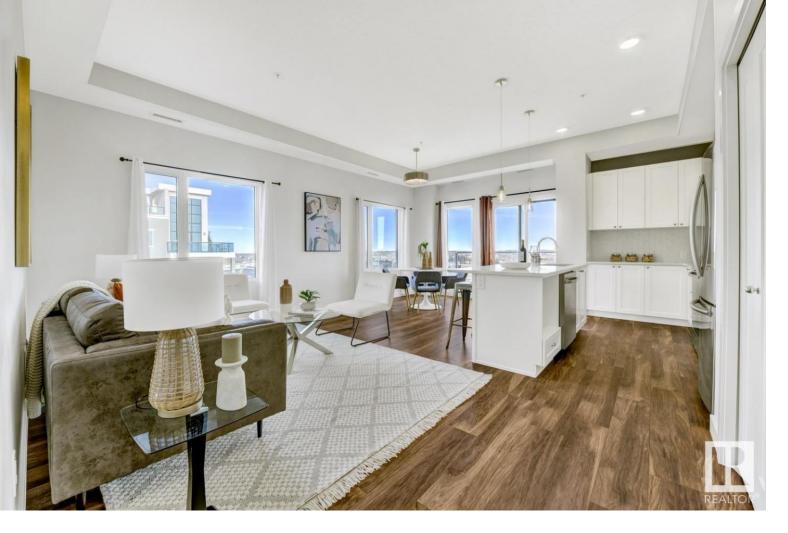

## 1316 WINDERMERE Way 511 Edmonton AB \$500,000

This top-floor corner suite offers nearly 1,300 sq. ft. of refined luxury, blending style and function. It boasts a spacious master bedroom with a walk-in closet and ensuite, a generously sized second bedroom, and another 4-piece bathroom. A large den offers flexibility as a third bedroom. The open living room, with 10' ceilings and energy-efficient windows, creates a bright and airy atmosphere. The stylish kitchen is equipped with stainless steel appliances, a pantry, and ample cabinet space. The unit includes an oversized laundry room for convenience. Relax on two balconies with different views. Enjoy the comfort of two titled underground parking spaces and two storage rooms. The building also offers an exercise room with floor-to-ceiling windows. Located in the sought-after "STEEL & CONCRETE" LUX building in Upper Windermere, you'll have easy access to amenities, transportation, community gardens, a K-9 school, onsite daycare, pharmacy, and nearby Windermere Crossing and Currents of Windermere. All in one!