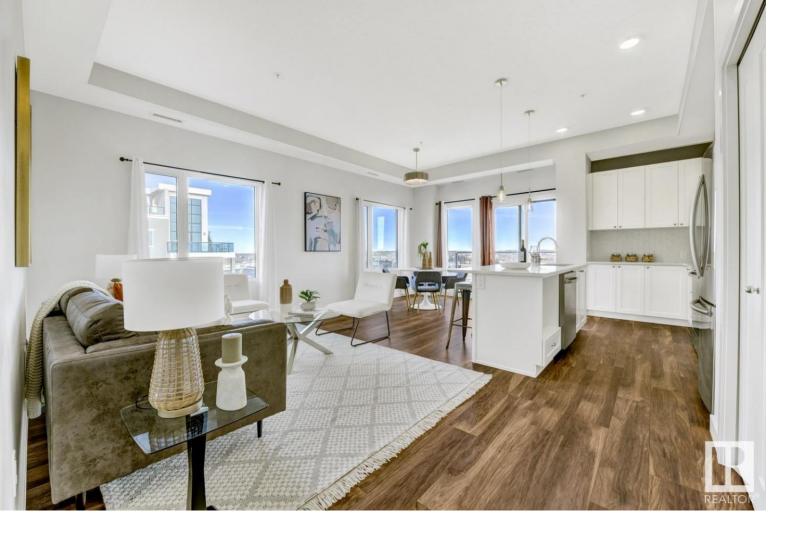

## Edmonton Alberta \$500,000

This top-floor corner suite offers nearly 1,300 sq. ft. of refined luxury, blending style and function. It boasts a spacious master bedroom with a walk-in closet and ensuite, a generously sized second bedroom, and another 4-piece bathroom. A large den offers flexibility as a third bedroom. The open living room, with 10' ceilings and energy-efficient windows, creates a bright and airy atmosphere. The stylish kitchen is equipped with stainless steel appliances, a pantry, and ample cabinet space. The unit includes an oversized laundry room for convenience. Relax on two balconies with different views. Enjoy the comfort of two titled underground parking spaces and two storage rooms. The building also offers an exercise room with floor-to-ceiling windows. Located in the sought-after STEEL & CONCRETE LUX building in Upper Windermere, you'll have easy access to amenities, transportation, community gardens, a K-9 school, onsite daycare, pharmacy, and nearby Windermere Crossing and Currents of Windermere. All in one! (id:6769)