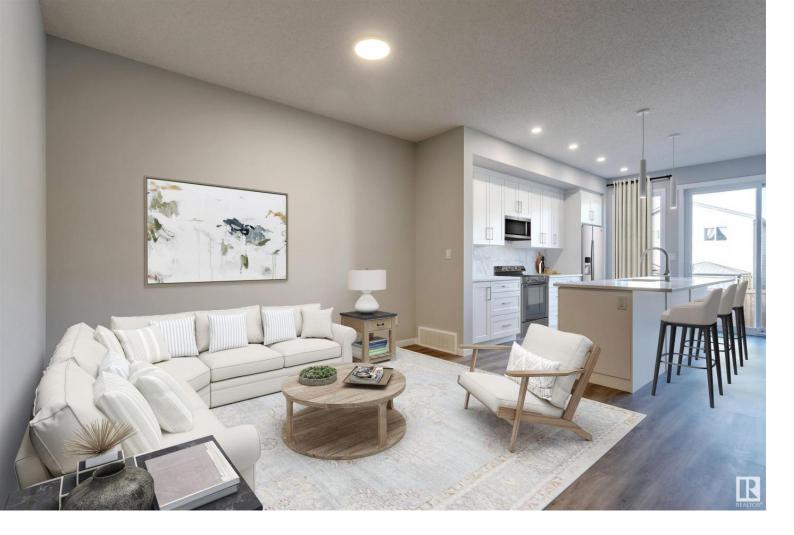

## 511 30 Avenue Edmonton AB

\$539,900

Welcome to the Michela built by Hopewell Residential this beautiful two-story has a total of 3 bedrooms and 2.5 baths, this home is ideal for modern living and perfect for a first time buyer. The double attached garage offers convenience, while the upgraded kitchen layout features stainless steel appliances and quartz throughout. The central kitchen comes with an large island that is perfect for entertaining. The homes has a secondary entrance to the basement and a 9' foundation height which provides ample opportunity for future suite development. Enjoy outdoor gatherings with the exterior gas line for your BBQ. Throughout the main level, durable luxury vinyl plank flooring adds both practicality and charm. With knockdown ceiling texture throughout, this home is a testament to both functionality and sophistication. Photos are representative. Will be complete by April of 2025