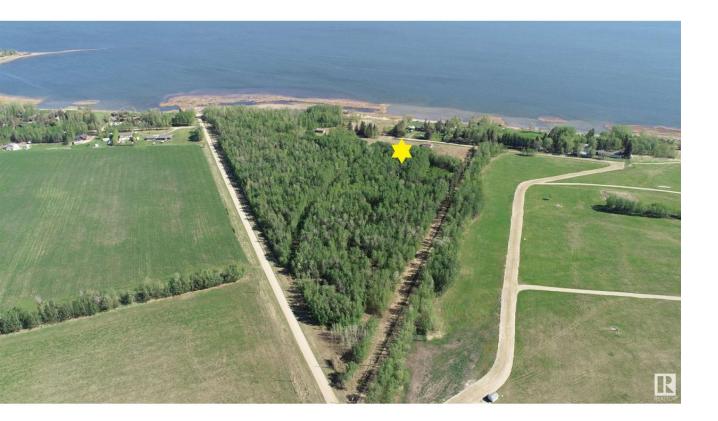

## Rural Lac Ste Anne County Alberta

40 MINUTES WEST OF EDMONTON ON THE SOUTH SHORE OF LAC STE ANNE IS WHERE YOU WILL FIND THIS 2.61 ACRE PROPERTY WITH LAKEVIEWS AND LOTS OF OPTIONS TO LOCATE YOUR NEW HOME. OR YOU MAY JUST WANT TO HAVE A GET-AWAY SPOT FOR THE RV. THERE IS A 36X40 WORKSHOP ALREADY THERE. THERE ARE OTHER ATTACHED LOTS FOR SALE AS WELL, SO YOU CAN EXPAND YOUR VISION IF NEED BE. THERE ARE ALSO VARIOUS LOCATIONS TO ACCESS THE LAKE. PLEASE CHECK THE PHOTOS FOR THE ADDITIONAL LOTS AND SIZES THAT ARE AVAILABLE. (id:6769)