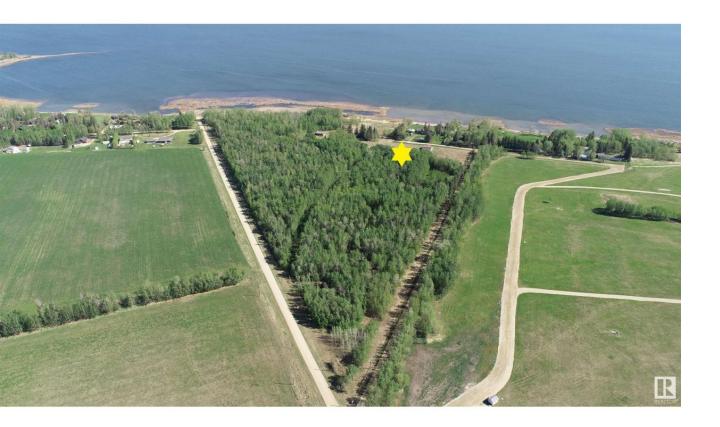

## Rural Lac Ste Anne County Alberta

\$175,000

40 MINUTES WEST OF EDMONTON ON THE SOUTH SHORE OF LAC STE ANNE IS WHERE YOU WILL FIND THIS 2.61 ACRE PROPERTY WITH LAKEVIEWS AND LOTS OF OPTIONS TO LOCATE YOUR NEW HOME. OR YOU MAY JUST WANT TO HAVE A GET-AWAY SPOT FOR THE RV. THERE IS A 36X40 WORKSHOP ALREADY THERE. THERE ARE OTHER ATTACHED LOTS FOR SALE AS WELL, SO YOU CAN EXPAND YOUR VISION IF NEED BE. THERE ARE ALSO VARIOUS LOCATIONS TO ACCESS THE LAKE. PLEASE CHECK THE PHOTOS FOR THE ADDITIONAL LOTS AND SIZES THAT ARE AVAILABLE. (id:6769)