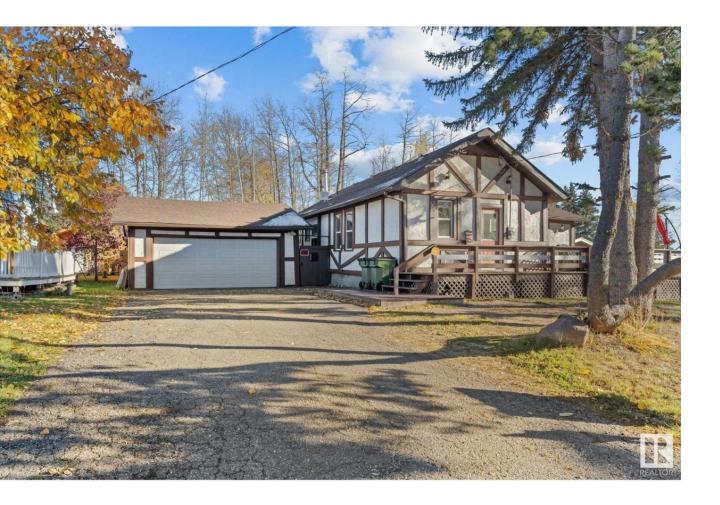

## Rural Lac Ste Anne County Alberta

\$324,900

Welcome to the Summer Village of Yellowstone, located about 30 minutes (all on paved roads) Northwest of Stony Plain. This 1539 sqft single level bungalow is steps away from Lac St Anne Lake and has all the comforts of year-round living, with 3 bedrooms and 1.5 bathrooms. The kitchen has been upgraded with extra cabinets for ample storage. The huge living room has beautiful views of the lake! The large primary bedroom has 2 closets and lots of space for a king size bed with access to a covered deck. The laundry is a washer/dryer combo unit. In the fully fenced backyard is another deck and a fire pit. The double garage has space for parking all of your toys with a paved driveway. Beside the lot is a pathway leading to the community lakefront beach with a community dock. Also in this community is a boat launch and a park area with a children's playground. If you're looking for peaceful lake life this is the home for you!! Other upgrades include newer windows in most rooms and an upgraded electrical panel. (id:6769)