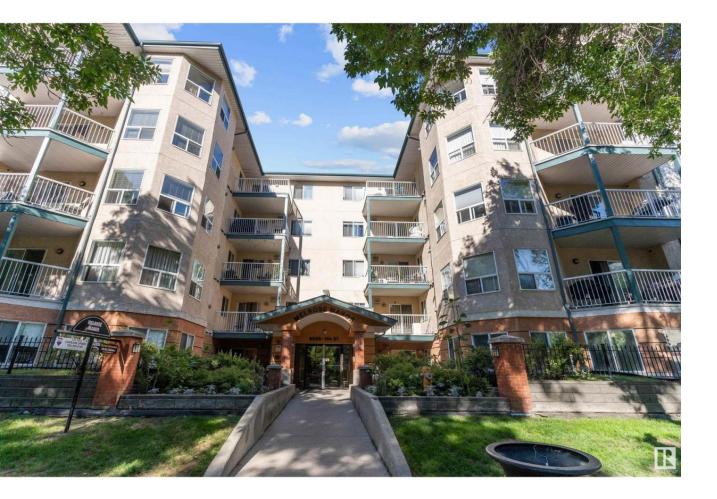

## Edmonton Alberta

Look no further. Welcome to this amazing top floor corner unit condo in downtown Edmonton. The living features windows all around and a corner fireplace. The large balcony provides you with amazing view of the downtown core and a place to enjoy the early morning sunrise. The condo has laminate flooring in the living room, dining area and main hallways, tile in the kitchen and bathrooms and Berber in the bedrooms. The spacious kitchen has plenty of cupboards and counter space. The primary bedroom features a walk in closet and 4 piece ensuite. The second bedroom is also a nice size. Laundry and a storage area complete this property. If parking is a problem this unit comes with 2 parking stalls and is only one of a few units in the building that does. This condo is conveniently located close to the LRT, and to the downtown core whether you work there, want to go shopping or just experience downtown living you will not be disappointed. Come and check it out before its gone! . (id:6769)