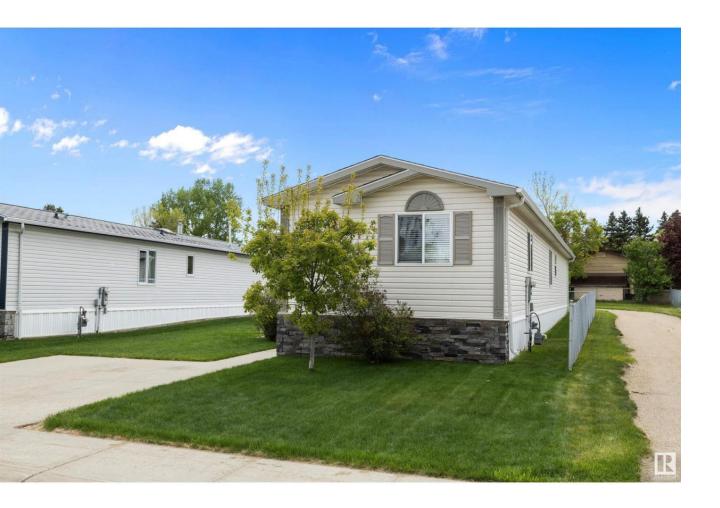

## Edmonton Alberta

\$169,000

Welcome home to Maple Ridge, a great community known for friendly neighbours. This 1,121Sq Ft, 3-bedroom, 2-bathroom home is nestled in the newer, quieter section of the neighbourhood with well-maintained streets and sidewalks, perfect for evening walks or bike rides. Inside, you'll love the bright, open layout that flows from the living room to the kitchen, which includes a moveable island for added versatility. Updates include a new roof and central air conditioner in 2022, new flooring in 2023, and a 2025 microwave and dishwasher. The primary bedroom is set apart from the other two for added privacy and features a walk-in closet and a 4-piece ensuite with an oval soaker tub. Outside, enjoy a spacious deck, a fenced dog run with gravel for easy cleanup, a 10x12 garden shed, and a firepit pad, ideal for cozy evenings outdoors. Pride of ownership is clear, and this home is a must-see! (id:6769)