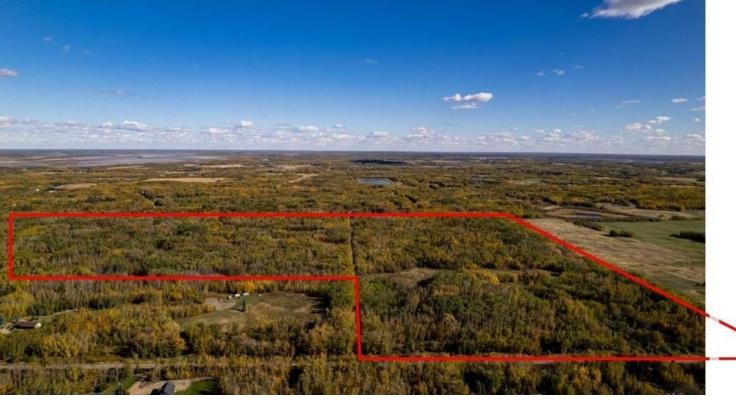

## Rural Strathcona County Alberta

\$1,200,000

A RARE FIND! A NICELY TREED 140 ACRES JUST 15 MINUTES FROM EDMONTON & SHERWOOD PARK ON A HARDTOP ROAD. A beautiful property to build your dream home and be surrounded by the forest for the ultimate in privacy and seclusion. AND have space to play with your toys. Or you can have that weekend get-a-way or just own a piece of Alberta and have a great investment. This property is in the Beaver Hills Policy Area of Strathcona County and is zoned Agriculture - General. You also are just 2 miles from the Northern Bear Golf Course. This great property is a must see! (id:6769)