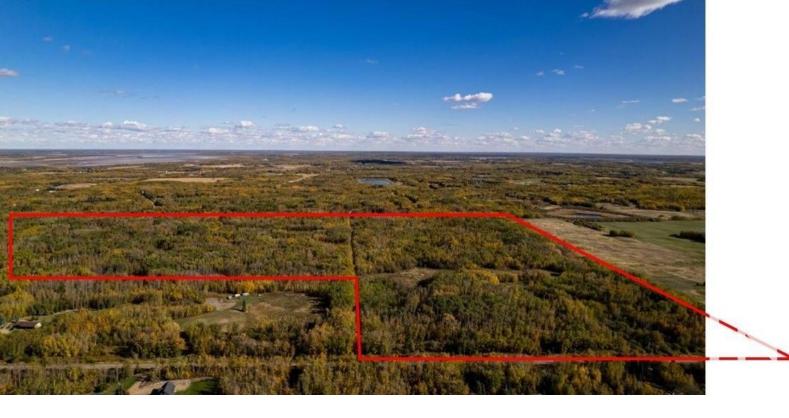

## 51103 RGE ROAD 223 Rural Strathcona County AB

\$1,200,000

A RARE FIND! A NICELY TREED 140 ACRES JUST 15 MINUTES FROM EDMONTON & SHERWOOD PARK ON A HARDTOP ROAD. A beautiful property to build your dream home and be surrounded by the forest for the ultimate in privacy and seclusion. AND have space to play with your toys. Or you can have that weekend get-away or just own a piece of Alberta and have a great investment. This property is in the Beaver Hills Policy Area of Strathcona County and is zoned Agriculture - General. You also are just 2 miles from the Northern Bear Golf Course. This great property is a must see!