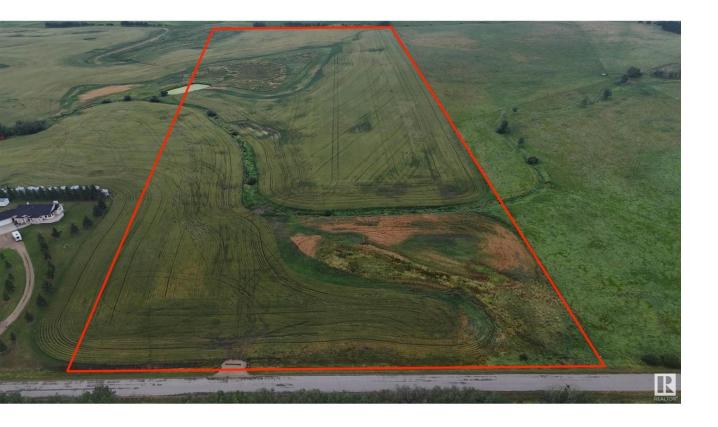

## Rural Strathcona County Alberta

\$1,360,000

Here is your chance to own 40 ACRES only 1 mile from Edmonton City limits in the GROWING SOUTHEAST AREA! Excellent access from 41 Ave SW! This land is NOT located in Edmonton, and therefore FREEDOM REMAINS! Build your dream house and shop! Bring your animals! Start a hobby farm! Land is very suitable for a WALKOUT estate, with gently rolling hills and beautiful views! PAVED ALL THE WAY! Only 5 mins from Edmonton or Beaumont! NEW DRIVEWAY & BUILD SITE ALREADY IN! (id:6769)