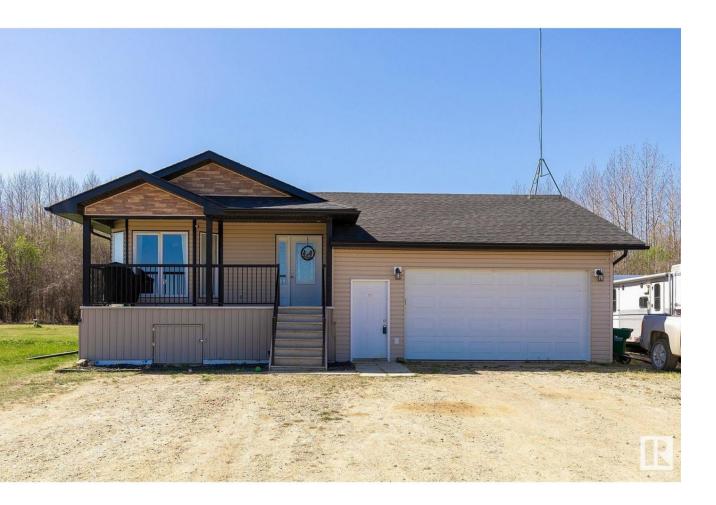

## Rural Lac Ste Anne County Alberta

A HORSE LOVERS DREAM!!! 25.97 ACRES SET UP FOR HORSES!!! FULLY FENCED WITH AUTO WATER, BARN WITH STALLS AND POWER!!! Located less than an hour west of Edmonton you will find this cozy 3 bedroom, 2 full bathroom home offering a HUGE primary bedroom, closet. ensuite and private french doors to deck! An open concept living, dining and kitchen area with eat at island. Stainless steel kitchen appliances surrounded by gorgeous oak cabinetry. (id:6769)