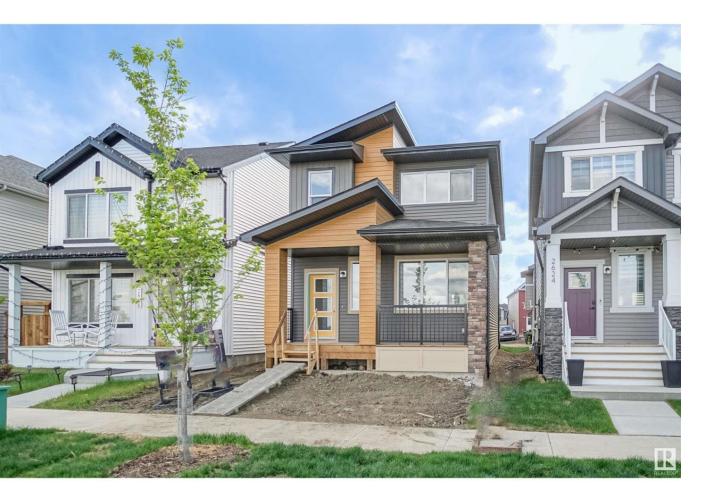

## Edmonton Alberta

Welcome to the Brooklyn built by the award-winning builder Pacesetter homes and is located in the heart of the River's Edge at Riverview. The Brooklyn model is 1,648 square feet and has a stunning floorplan with plenty of open space. Three bedrooms and two-and-a-half bathrooms are laid out to maximize functionality, making way for a spacious bonus room area, upstairs laundry, and an open to above staircase. The kitchen has an L-shaped design that includes a large island which is next to a sizeable nook and great room with stunning 3 panel windows. Close to all amenities and easy access to the Anthony Henday. \*\*\* This home is under construction and the photos used are from the exact same model the colors may differ, completion date to be September of 2025 \*\*\* (id:6769)