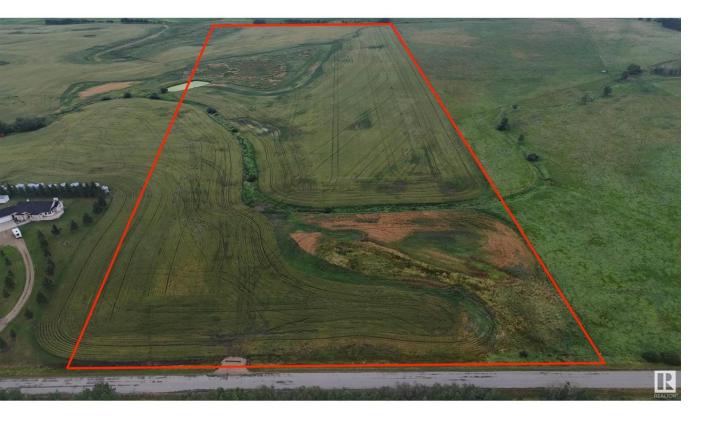

## Rural Strathcona County Alberta \$1,199,000

Here is your chance to own 40 ACRES only 1 mile from Edmonton City limits in the GROWING SOUTHEAST AREA! Excellent access from 41 Ave SW! This land is NOT located in Edmonton, and therefore FREEDOM REMAINS! Build your dream house and shop! Bring your animals! Start a hobby farm! Land is very suitable for a WALKOUT estate, with gently rolling hills and beautiful views! PAVED ALL THE WAY! Only 5 mins from Edmonton or Beaumont! NEW DRIVEWAY & BUILD SITE ALREADY IN! (id:6769)